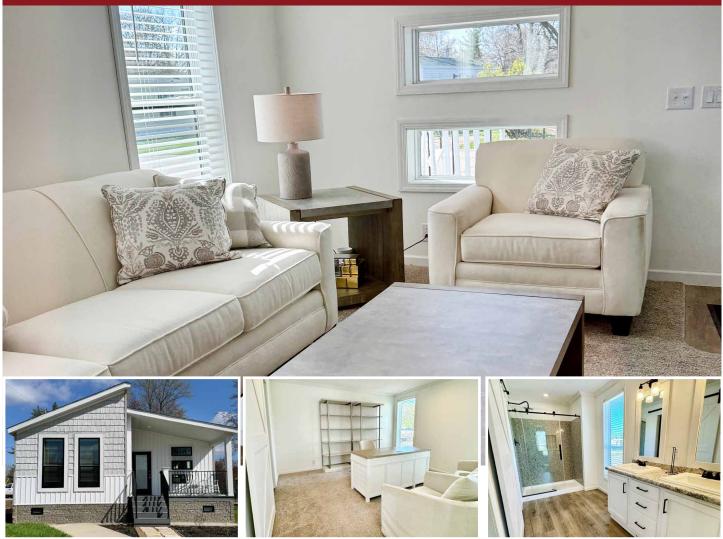

## **305 McLean - Lot 305** 1,680 Sq. Ft., 3 Bedroom, 2 Bath

Be the first to live in this brand-new, 1,680 sq. ft. 3-bedroom, 2-bath home designed with style and comfort in mind. Enjoy an open-concept layout with premium finishes, including stainless steel appliances, central air, and ceiling fans. The modern kitchen flows seamlessly into the living space, perfect for entertaining. Relax in the luxurious master suite with an en-suite bath and walk-in closet. A dedicated laundry room and spacious pantry complete the package. Move-in ready and waiting for you — schedule your tour today!"